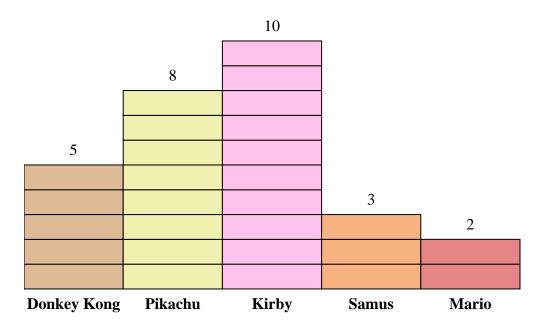

A game website asked its viewers which game character was their favorite and recorded the answers in the bar graph below. Use their graph to answer the questions.

- 1) How many more people liked Donkey Kong than liked Mario?
- 2) Which character did the largest number of people say was their favorite?
- 3) Which character did the fewest number of people say was their favorite?
- 4) How many people total answered the poll?
- 5) Did fewer people like Pikachu or Kirby?
- **6)** Did more people like Samus or Mario?
- 7) Which character did exactly 4 people say was their favorite?
- 8) How many people liked Pikachu the best?
- 9) What is the combined number of people who liked Kirby and Mario?
- **10)** What is the difference in the number of people who liked Kirby and the number who liked Samus?